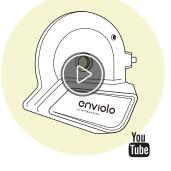

For OE customers, please provide an image of the model you would like to be featured and we can customize this document for you.

Move people better

enviolo's stepless internal gear hub products, incorporating revolutionary CVT 'Continuously Variable Transmission' technology, elevate the riding experience and make it simpler, more fun, safer, and healthier.